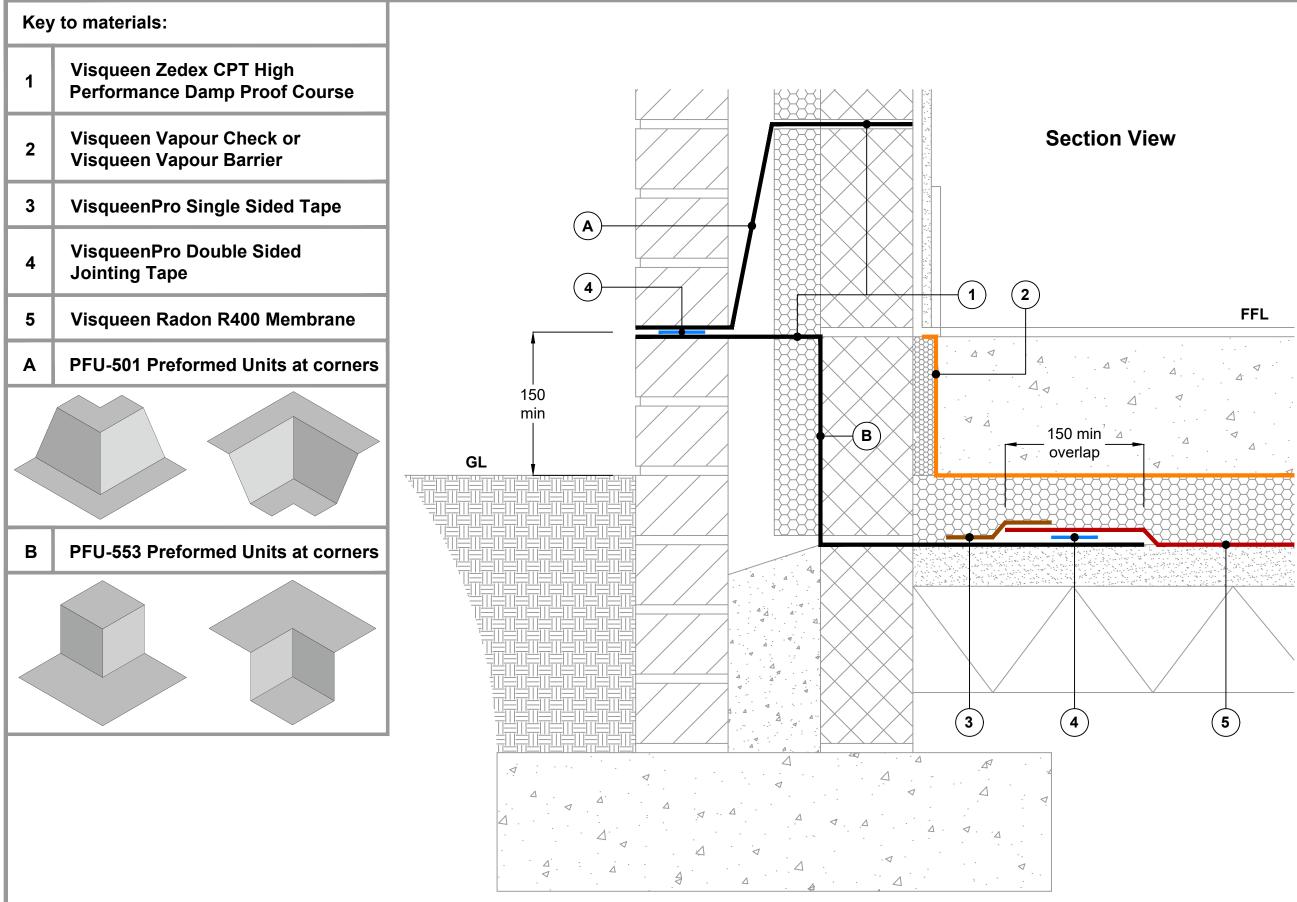

RADON R400 MEMBRANE JEEN

**MEMBRANE BELOW SLAB & INSULATION, OPTION 2, CAST IN SITU RC GROUND BEARING SLAB AT EXTERNAL MASONRY CAVITY WALL** 

DPCs and DPC cavity trays to be installed in accordance with BS 8215:1991. PD 6697:2019 and BS 8000-3:2020.

Radon protection in accordance with national building regulations and BR211:2023.

In high radon risk locations e.g. full radon protection areas, subfloor ventilation will be required.

Visqueen air and vapour control layers (AVCLs) should be installed in accordance with the recommendations of BS 5250:2021.

The Radon membrane system shown can be installed with welded lap joints. Contact Visqueen Technical Services for further information.

Visqueen Preformed Units are available to assist detailing at internal and external corners. See A and B on key to materials.

Drawing not to scale, use figured dimensions only. All figured dimensions are in millimetres.